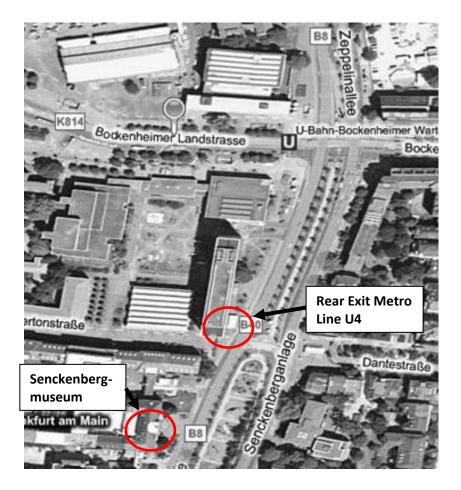

## From the "Westin Grand Frankfurt" to Senckenbergmuseum (Gala Dinner venue)

Take metro line U4 (direction *"Bockenheimer Warte"*) from station *"Konstablerwache"* and get off at the terminal stop *"Bockenheimer Warte"* (5th stop, approximately 7 minutes). Leave the station through the right-hand side exit to the rear (i.e. against the direction of travel – the museum is signposted). After leaving the station, the museum is 50 meters ahead on the right-hand side.

Alternatively, metro lines U6 (direction "Heerstraße") and U7 (direction "Hausen") will also take you from "Konstablerwache" to *"Bockenheimer Warte"* (4th stop, approximately 6 minutes) (see map below).

### Senckenbergmuseum Area Map