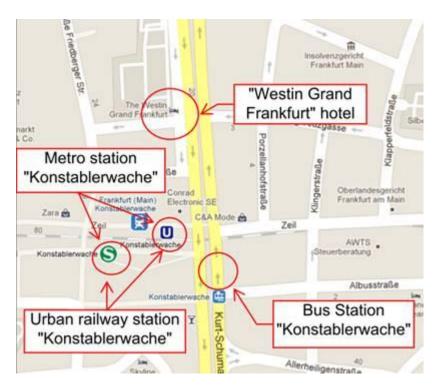

#### From Frankfurt Central Railway Station ("Hauptbahnhof")

From Frankfurt central station (Frankfurt "Hauptbahnhof") take the U5 (direction "Preungesheim") or the U4 (direction "Enkheim") and get out of the metro at station "Konstablerwache" (3rd stop). The trip will take 4 minutes .From there it will take you 2 minutes to walk to the hotel (see map below).

### From Frankfurt International Airport ("Flughafen")

From Frankfurt airport, regional train station (Frankfurt "*Flughafen Regionalbahnhof*") take the S8 (direction "*Offenbach (Main) Ost*") or the S9 (direction "*Hanau Hauptbahnhof*") and get out of the urban railway at station "*Konstablerwache*". The trip will take 17 minutes. From there it will take you 2 minutes to walk to the hotel (see map below).

# From the "Westin Grand Frankfurt" to the *House of Finance* on Campus Westend (Conference Venue)

From the hotel, it will take you 3 minutes to walk to the bus station "Konstablerwache" (see map below). From bus station "Konstablerwache" take the bus 36 (direction "Westbahnhof") and get out of the bus at station "Simon-Bolivar-Anlage". The trip will take 17 minutes depending on traffic. Walk up the campus driveway, which is located approximately 20 meters to your right ("Main Entrance" on bottom left of campus map below).

### **Hotel Area Map**