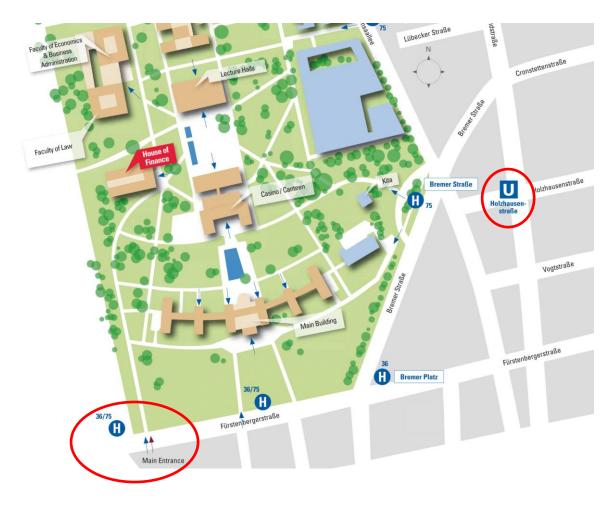

# From the "Westin Grand Frankfurt" to the *House of Finance* on Campus Westend (Conference Venue)

From the hotel, it will take you 3 minutes to walk to the bus station "Konstablerwache" (see map below). From bus station "Konstablerwache" take the bus 36 (direction "Westbahnhof") and get out of the bus at station "Simon-Bolivar-Anlage". The trip will take 17 minutes depending on traffic. Walk up the campus driveway, which is located approximately 20 meters to your right ("Main Entrance" on bottom left of campus map below).

Alternatively, take metro lines U6 (direction "Heerstraße") or U7 (direction "Hausen") from "Konstablerwache" and get off at "Hauptwache" (1st stop). Change to either line U1 (direction "Ginnheim"), or U2 (direction "Gonzenheim"), or U3 (direction "Hohemark"), or U8 (direction "Riedberg") and get off at station "Holzhausenstraße" (3rd stop). From there, follow the campus map (see below, station "Holzhausenstraße" is on the right of the map) for a 7-10 minute walk.

### **Campus Westend Map**